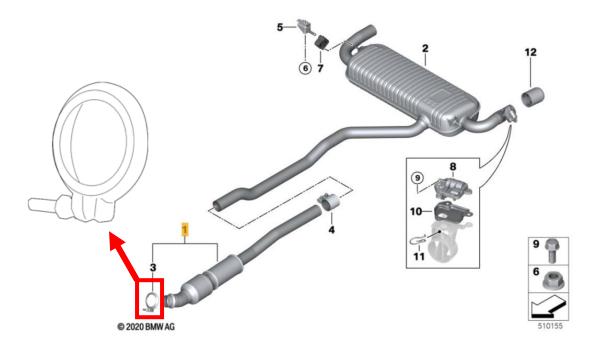

If there is a "V-clamp"- schematic below #3, Akrapovic Link pipe E-BM/SS/6 will fit.

On older models there was a different connection between stock downpipe and link-pipe. Instead of the »V-clamp« mentioned above the »overlapping« connection was used- see schematic bellow. On this vehicles unfortunatelly Akrapovic link -pipe E-BM/SS/6 will not fit because of different joint.