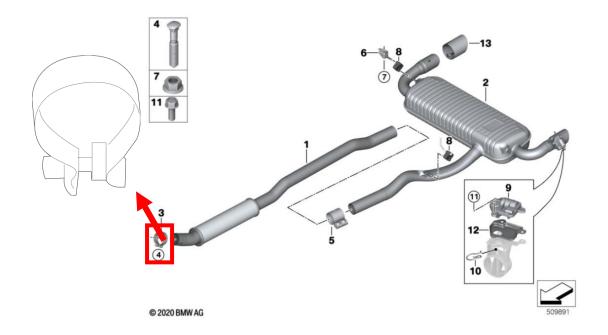

If there is a "V-clamp"- schematic below #3, Akrapovic Link pipe E-BM/SS/6 will fit.

On older models there was a different connection between stock downpipe and link-pipe. Instead of the »V-clamp« mentioned above the »overlapping« connection was used- see schematic bellow. On this vehicles unfortunatelly Akrapovic link -pipe E-BM/SS/6 will not fit because of different joint.