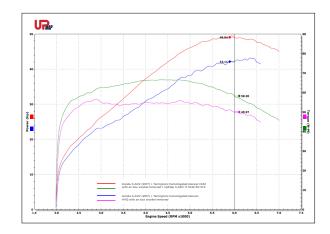

### Category: **TERMIGNONI**

Code: **X-ADV 17 H142 SO** 

Best performance Honda X-ADV model year 2017 with UpMap and **Termignoni** approved SlipOn part number **H142**.

**EXHAUST SYSTEM:** 

Termignoni approved SlipOn H14208040ITC

ADDITIONAL SPECIFIC: lambda sensors **disabled** 

**UPMAP PERFORMANCE:** 

up to + 7,19 hp at 6200 rpm up to + 8,26 Nm at 6200 rpm

## Category: TERMIGNONI

Code: **X-ADV 17 H142 SO ST2** 

Best performance Honda X-ADV model year 2017 with UpMap, **Termignoni** approved SlipOn part number **H142** and **snorkel** air **box removed**.

**EXHAUST SYSTEM:** 

Termignoni approved SlipOn H14208040ITC

ADDITIONAL SPECIFIC: lambda sensors **disabled** 

**UPMAP PERFORMANCE:** 

up to + 6,93 hp at 6000 rpm up to + 8,23 Nm at 6000 rpm