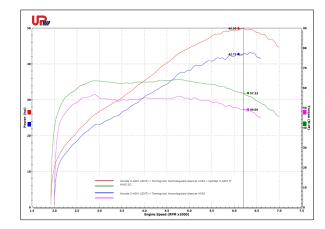

### Category: **PERFORMANCE**

Code: X-ADV 17 OEM

Best performance Honda X-ADV model year 2017 with UpMap and **stock exhaust**.

EXHAUST SYSTEM: Stock exhaust

ADDITIONAL SPECIFIC: lambda sensor **disabled** 

**UPMAP PERFORMANCE:** 

up to + 2,65 hp at 6300 rpm up to + 2,97 Nm at 6300 rpm

#### Category: **PERFORMANCE**

Code: X-ADV 17 OEM ST2

Best performance Honda X-ADV model year 2017 with UpMap, **stock exhaust** and **snorkel air box removed**.

EXHAUST SYSTEM: Stock exhaust

ADDITIONAL SPECIFIC: lambda sensor **disabled** 

**UPMAP PERFORMANCE:** 

up to + 5,59 hp at 5500 rpm up to + 7,22 Nm at 5500 rpm