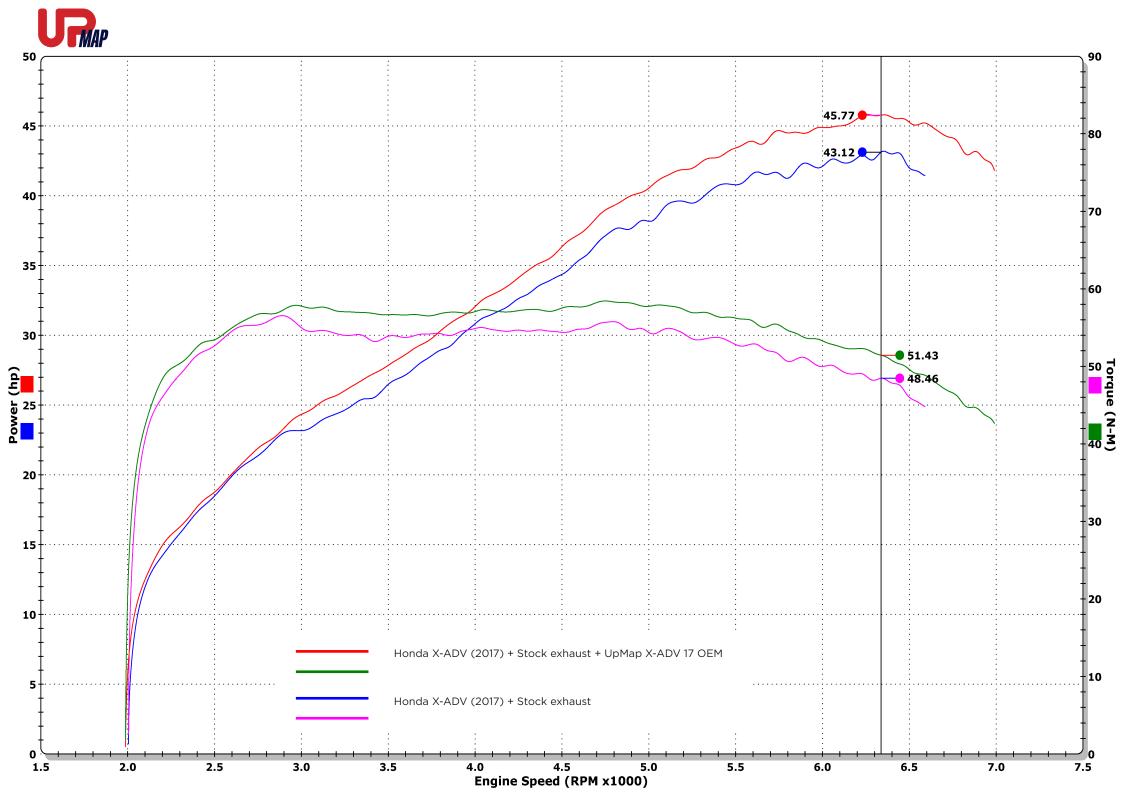

**RELEASE** 13/12/2017

**UPMAP T800** for HONDA X-ADV

(Model year 2017)

with Stock exhaust

Illustrative purposes only

the first MAP choice is included in UpMap T800

### Category: **PERFORMANCE**

Code: X-ADV 17 OEM

Best performance Honda X-ADV model year 2017 with UpMap and **stock exhaust**.

EXHAUST SYSTEM: Stock exhaust

ADDITIONAL SPECIFIC: lambda sensor **disabled** 

**UPMAP PERFORMANCE:** 

up to + 2,65 hp at 6300 rpm up to + 2,97 Nm at 6300 rpm