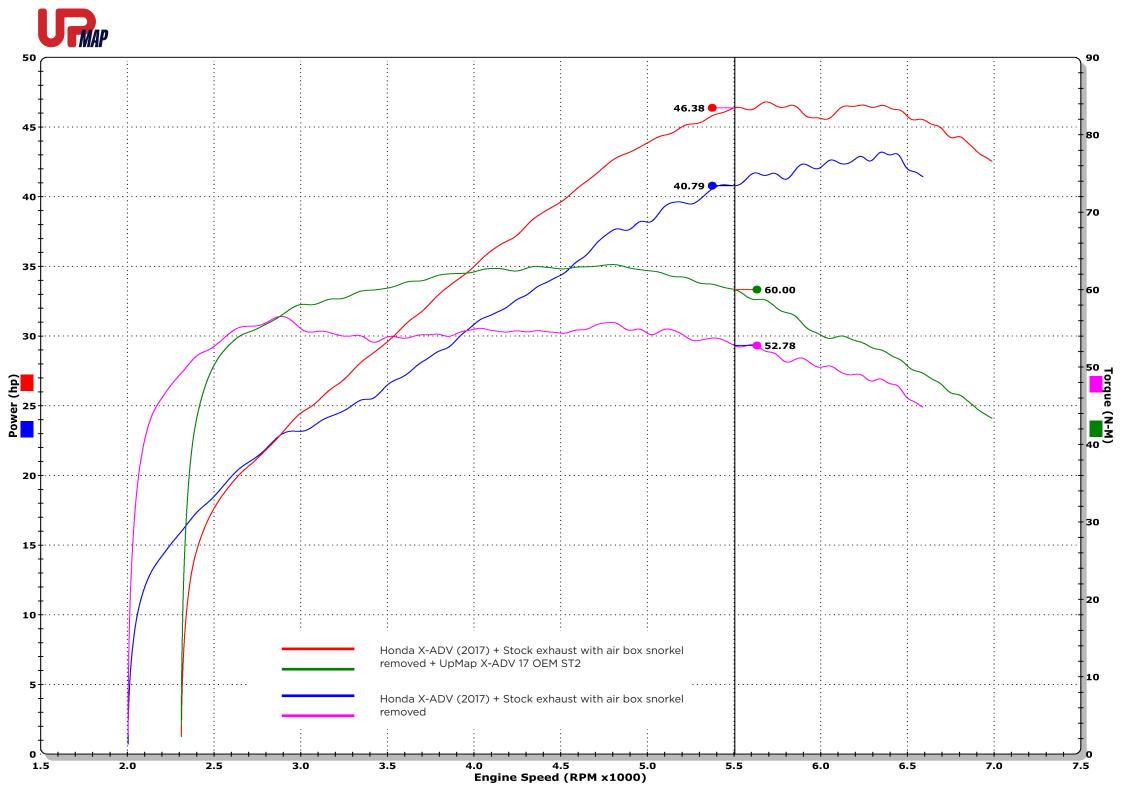

#### Category: **PERFORMANCE**

Code: X-ADV 17 OEM ST2

Best performance Honda X-ADV model year 2017 with UpMap, **stock exhaust** and **snorkel air box removed**.

EXHAUST SYSTEM: Stock exhaust

ADDITIONAL SPECIFIC: lambda sensor **disabled** 

**UPMAP PERFORMANCE:** 

up to + 5,59 hp at 5500 rpm up to + 7,22 Nm at 5500 rpm