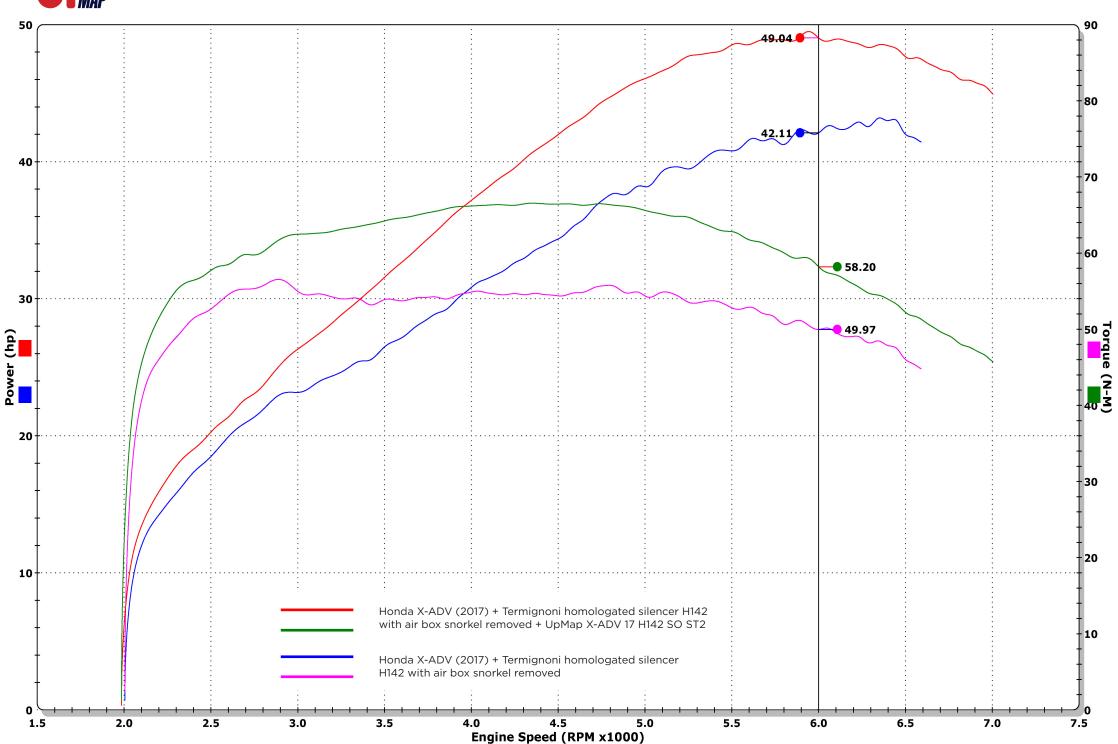

## Category: TERMIGNONI

Code: **X-ADV 17 H142 SO ST2** 

Best performance Honda X-ADV model year 2017 with UpMap, **Termignoni** approved SlipOn part number **H142** and **snorkel** air **box removed**.

**EXHAUST SYSTEM:** 

Termignoni approved SlipOn H14208040ITC

ADDITIONAL SPECIFIC: lambda sensors **disabled** 

**UPMAP PERFORMANCE:** 

up to + 6,93 hp at 6000 rpm up to + 8,23 Nm at 6000 rpm