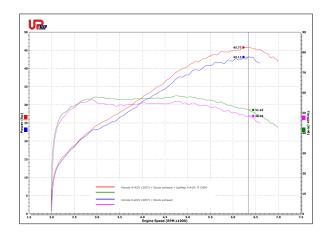

### Category: **PERFORMANCE**

Code: X-ADV 17 OEM

Best performance Honda X-ADV model year 2017 with UpMap and **stock exhaust**.

EXHAUST SYSTEM: Stock exhaust

ADDITIONAL SPECIFIC: lambda sensor **disabled** 

**UPMAP PERFORMANCE:** 

up to + 2,65 hp at 6300 rpm up to + 2,97 Nm at 6300 rpm

#### Category: **PERFORMANCE**

Code: X-ADV 17 OEM ST2

Best performance Honda X-ADV model year 2017 with UpMap, **stock exhaust** and **snorkel air box removed**.

EXHAUST SYSTEM: Stock exhaust

ADDITIONAL SPECIFIC: lambda sensor **disabled** 

**UPMAP PERFORMANCE:** 

up to + 5,59 hp at 5500 rpm up to + 7,22 Nm at 5500 rpm