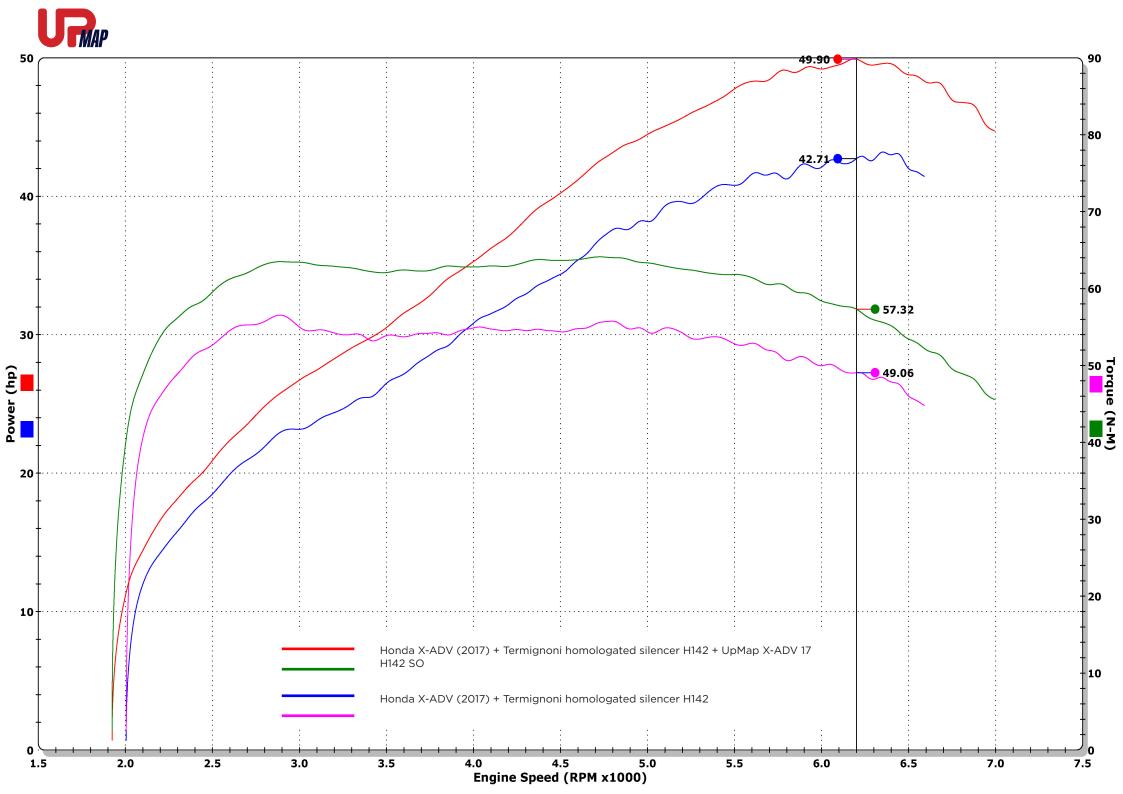

# **RELEASE** 13/12/2017

**UPMAP T800** for HONDA X-ADV (Model year 2017)

with Termignoni homologated silencer H142

Illustrative purposes only

the first MAP choice is included in UpMap T800

### Category: **TERMIGNONI**

Code: **X-ADV 17 H142 SO** 

Best performance Honda X-ADV model year 2017 with UpMap and **Termignoni** approved SlipOn part number **H142**.

**EXHAUST SYSTEM:** 

Termignoni approved SlipOn H14208040ITC

ADDITIONAL SPECIFIC: lambda sensors **disabled** 

**UPMAP PERFORMANCE:** 

up to + 7,19 hp at 6200 rpm up to + 8,26 Nm at 6200 rpm