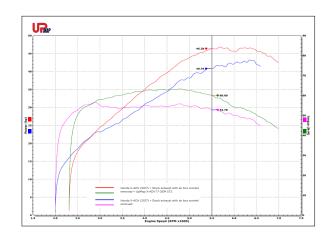

### Category: **TERMIGNONI**

Code: **X-ADV 17 H142 SO** 

Best performance Honda X-ADV model year 2017 with UpMap and **Termignoni** approved SlipOn part number **H142**.

**EXHAUST SYSTEM:** 

Termignoni approved SlipOn H14208040ITC

ADDITIONAL SPECIFIC: lambda sensors **disabled** 

**UPMAP PERFORMANCE:** 

up to + 7,19 hp at 6200 rpm up to + 8,26 Nm at 6200 rpm

## Category: TERMIGNONI

Code: **X-ADV 17 H142 SO ST2** 

Best performance Honda X-ADV model year 2017 with UpMap, **Termignoni** approved SlipOn part number **H142** and **snorkel** air **box removed**.

**EXHAUST SYSTEM:** 

Termignoni approved SlipOn H14208040ITC

ADDITIONAL SPECIFIC: lambda sensors **disabled** 

**UPMAP PERFORMANCE:** 

up to + 6,93 hp at 6000 rpm up to + 8,23 Nm at 6000 rpm